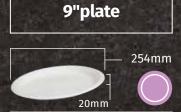

**3Compartments Clamshell Box** 

**Round Bowl 400 ml** 

**Round Bowl 600 ml** 

20mm

20mm

7" plate

20mm

8" plate