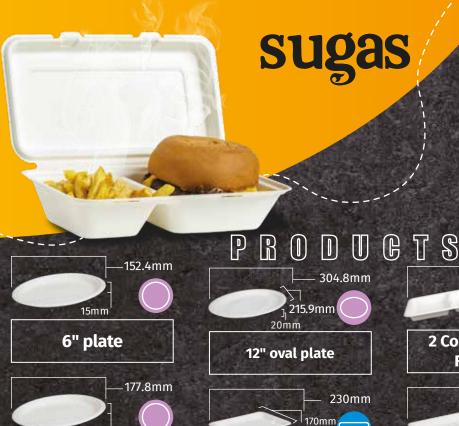

🌐 www.sugas.ir 🥡 sales@sugas.ir

+982157674

+989912483417

@sugas\_co

🧿 @ s u g a s . c o



205mm 36mm 2 Compartments

20mm

\_\_\_\_215.3mm

- 220mm

- 300mm

- 280mm

ካ 92mm

ዛ 80mm (

238mm

215mm

9" \* 7" Rectangular Tray

20.3mm

4\*"8" tray

9" \* 3" Deep Tray

**4 Compartments Food tray** 

36mm

**5 Compartments Food tray** 

**Food tray** 



12" Food tray



11" Deep Food tray



800 ml Food Box



800 ml Clamshell Box



1000 ml Clamshell Box



1200 ml Clamshell Box

∱\_150mm 🔲 48mm

- 270mm

1200 ml 2-Com **Clamshell Box** 



**3Compartments Clamshell Box** 



**Round Bowl 400 ml** 



**Round Bowl 600 ml** 





20mm

20mm

7" plate

20mm

8" plate

\_203.2mm

\_228.6mm

10" plate

\_\_\_\_\_139.7mm -139.7mm **→ 20mm** 

**6" Square Plate** 



10.5"3 -Com Plate



2