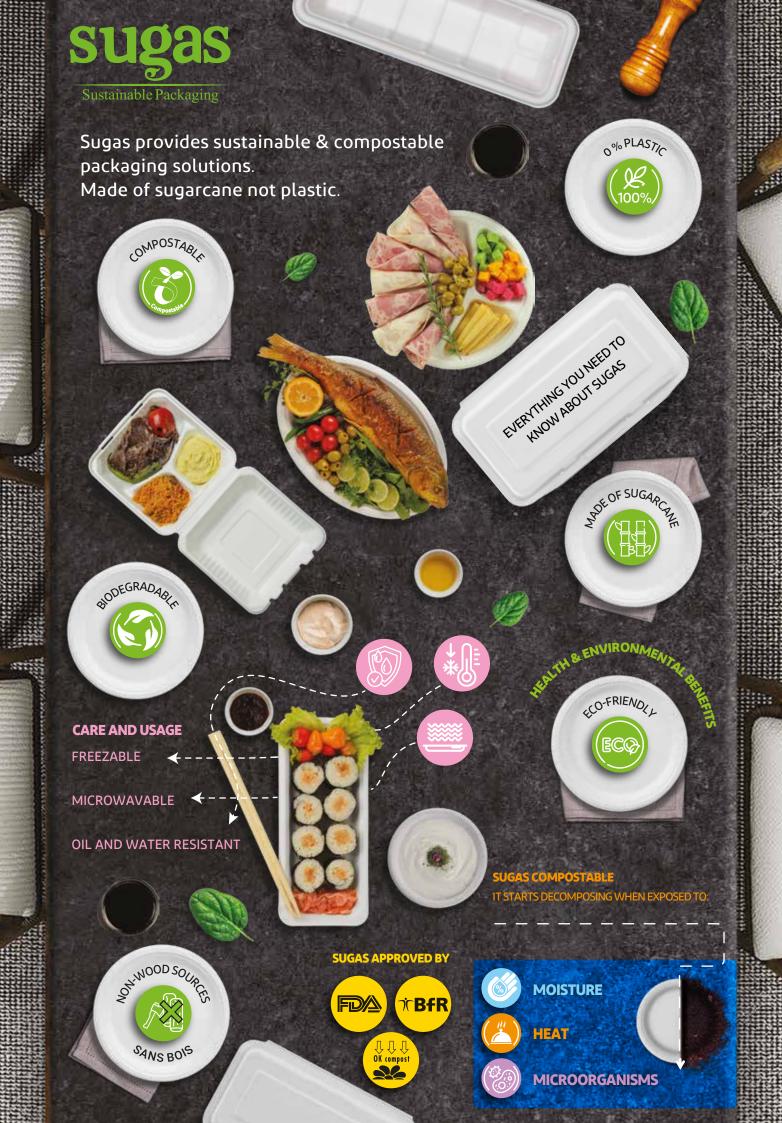

🌐 www.sugas.ir 🥡 sales@sugas.ir

+982157674

+989912483417

@sugas\_co

🧿 @ s u g a s . c o



205mm 36mm 2 Compartments

20mm

\_\_\_\_215.3mm

- 220mm

- 300mm

- 280mm

ካ 92mm

ዛ 80mm (

238mm

215mm

9" \* 7" Rectangular Tray

20.3mm

4\*"8" tray

9" \* 3" Deep Tray

**4 Compartments Food tray** 

36mm

**5 Compartments Food tray** 

**Food tray** 



12" Food tray



11" Deep Food tray



800 ml Food Box



800 ml Clamshell Box



1000 ml Clamshell Box



1200 ml Clamshell Box

∱\_150mm 🔲 48mm

- 270mm

1200 ml 2-Com **Clamshell Box** 



**3Compartments Clamshell Box** 



**Round Bowl 400 ml** 



**Round Bowl 600 ml** 





20mm

20mm

7" plate

20mm

8" plate

\_203.2mm

\_228.6mm

10" plate

\_\_\_\_\_139.7mm -139.7mm **→ 20mm** 

**6" Square Plate** 



10.5"3 -Com Plate